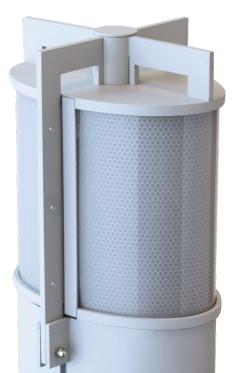

Families of Coordinated Architectural Lighting for Exterior & Interior

Saturna

**REBELLE ARCHITECTURAL LIGHTING** designs luminaires to ease the coordination and specification of lighting by providing families of luminaires that flow from the exterior to the interior of a building project. We offer multiple scales and mounting configurations of the same design theme to allow a specifier to easily coordinate lighting on a project.

The current product lines offered by Rebelle are a result of 30 years of product innovation and evolution. There are five families and a collection of complimentary steplights suitable for any project.