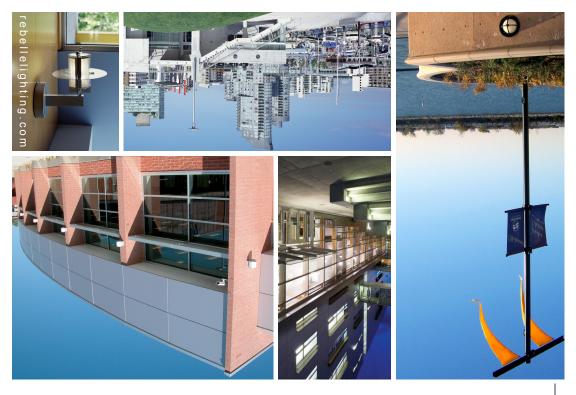

Families of Coordinated Architectural Lighting for Exterior & Interior

Saturna

**REBELLE ARCHITECTURAL LIGHTING** designs luminaires to ease the coordination and specification of lighting by providing families of luminaires that flow from the exterior to the interior of a building project. We offer multiple scales and mounting configurations of the same design theme to allow a specifier to easily coordinate lighting on a project.

The current product lines offered by Rebelle are a result of 30 years of product innovation and evolution. There are five families and a collection of complimentary steplights suitable for any project.