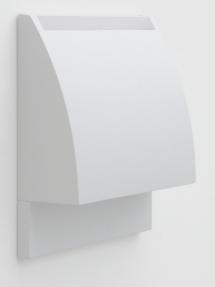

## **New From Rebelle Architectural Lighting**

The Streamline Architectural Sconces provide a clean, minimalist look that blends into any building interior. The soft wall or ceiling wash of illumination is complimented by the Streamline signature light reveal. These sconces are die cast aluminum, small scale, interior luminaires for use in healthcare, education and corporate interiors.

The latest metal halide, compact fluorescent and LED sources ensure low maintenance cost over the life of the product. These luminaires are enclosed to exclude dust and other contaminants.

For detailed information on all our products, please visit our website.