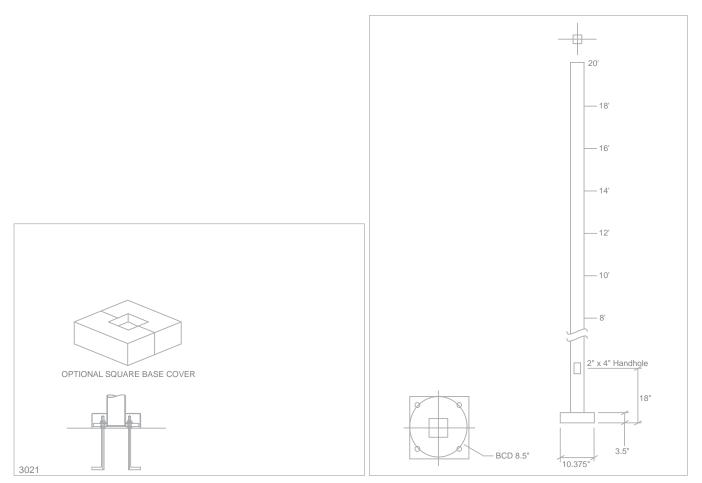

## Poles 3021 Steel Straight 4" Square .120" Wall

## EXTERIOR

MATERIAL

High strength electric welded steel tubing welded to the top and bottom of a steel base plate. Maintenance opening is provided with ground lug and cover.

**PROTECTION** Hot etch chemical bath with polyester powder coat with UV and salt spray resistance.

|       | EPA RATING |        |      |      |      |              |          |                        |                   |
|-------|------------|--------|------|------|------|--------------|----------|------------------------|-------------------|
| MODEL | HEIGHT     | WEIGHT | 80   | 90   | 100  | ANCHOR BOLTS | OPTI     | ONS                    | COLOR             |
| 3021  | 8          | 65     | N/A  | N/A  | N/A  | 3/4 - 17     | DR       | duplex receptacle      | 8 standard powder |
|       | 10         | 75     | 30.6 | 23.8 | 18.9 |              |          | weather tight          | paints,           |
|       | 12         | 90     | 24.4 | 18.8 | 14.8 |              | GFI      | ground fault           | RAL and custom    |
|       | 14         | 100    | 19.9 | 15.1 | 11.7 |              |          | interrupting duplex    | available         |
|       | 16         | 115    | 15.9 | 11.8 | 8.9  |              |          | receptacle             |                   |
|       | 18         | 125    | 12.6 | 9.2  | 6.7  |              | TP       | tamper proof hand      |                   |
|       | 20         | 140    | 9.6  | 6.7  | 4.5  |              |          | hole screws            |                   |
|       |            |        |      |      |      |              | LS       | provision for loud     |                   |
|       |            |        |      |      |      |              |          | speaker outlet         |                   |
|       |            |        |      |      |      |              | PCB      | button type photocell  |                   |
|       |            |        |      |      |      |              |          | (specify voltage)      |                   |
|       |            |        |      |      |      |              | PCQ      | quarter turn photocell |                   |
|       |            |        |      |      |      |              |          | (specify voltage)      |                   |
|       |            |        |      |      |      |              | BCS      | two piece square base  |                   |
|       |            |        |      |      |      |              |          | cover - steel          |                   |
|       |            |        |      |      |      |              | BCH      | hinged base design     |                   |
|       |            |        |      |      |      |              | <i>i</i> | consult factory        |                   |
|       |            |        |      |      |      |              | GLV      | galvanized under paint |                   |
|       |            |        |      |      |      |              |          |                        |                   |