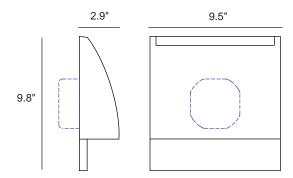

#### DIMENSIONS

6032Z Uplight / Backlight Sconce

6030U Uplight Sconce

6030D Downlight Sconce

**NEW** 6030DS Signage Downlight Sconce

**NEW** 6032Z2P Uplight Twin Pendant