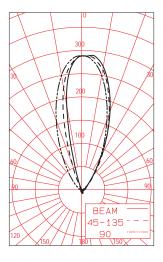

ors where dramatic to unobtrusive illumination is required. These luminaires are suitable for use in health care institutions, schools or upscale hotels. With the ability to provide feature lighting or to blend unobtrusively into the backdrop these sconces make excellent additions for interior projects.



## STREAMLINE



# THE STREAMLINE SCONCE



## STREAMLINE



#### DIMENSIONS



6032Z Uplight / Backlight Sconce



6030U Uplight Sconce



6030D Downlight Sconce



**NEW** 6030DS Signage Downlight Sconce



**NEW** 6032Z2P Uplight Twin Pendant

## STREAMLINE



#### MOUNTING DETAILS



6030D / 6030U STANDARD MOUNTING





0

8<sup>†</sup>
6030DS STANDARD MOUNTING WITH PLATE

7"



6032Z2ZP STANDARD MOUNTING FOR PENDANT

## STREAMLINE

1.75"



# CANDLE POWER DISTRIBUTION CURVES













## STREAMLINE



### PRODUCT FEATURE MATRIX SCONCES



| Feature           | Description                                                                    |
|-------------------|--------------------------------------------------------------------------------|
| Construction      | Pressure Die Cast Aluminum                                                     |
| Configurations    | Downlight ADA Uplight ADA Up/Back Light Signage Downlight Twin Pendant Uplight |
| Driver            | Integral                                                                       |
| Light Sources     | LED                                                                            |
| Maximum Wattages  | LED - 8 x 1.2W                                                                 |
| Applications