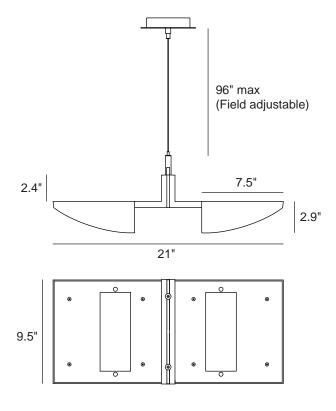

#### DIMENSIONS

6032Z Uplight / Backlight Sconce

6030U Uplight Sconce

6030D Downlight Sconce

**NEW** 6030DS Signage Downlight Sconce

**NEW** 6032Z2P Uplight Twin Pendant