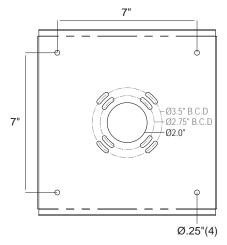

#### MOUNTING DETAILS

6030D / 6030U STANDARD MOUNTING

0

8<sup>†</sup>
6030DS STANDARD MOUNTING WITH PLATE

7"

6032Z2ZP STANDARD MOUNTING FOR PENDANT