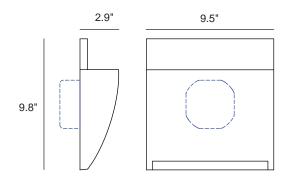

#### DIMENSIONS

6032Z Uplight / Backlight Sconce

6030U Uplight Sconce

6030D Downlight Sconce

**NEW** 6030DS Signage Downlight Sconce

**NEW** 6032Z2P Uplight Twin Pendant