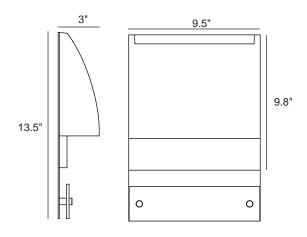

#### DIMENSIONS

6032Z Uplight / Backlight Sconce

6030U Uplight Sconce

6030D Downlight Sconce

**NEW** 6030DS Signage Downlight Sconce

**NEW** 6032Z2P Uplight Twin Pendant