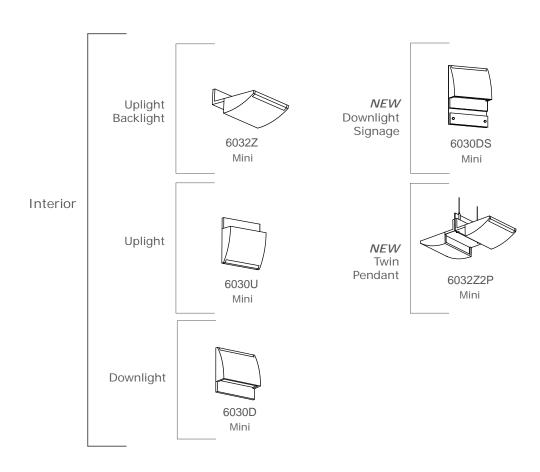

#### DIMENSIONS

6032Z Uplight / Backlight Sconce

6030U Uplight Sconce

6030D Downlight Sconce

**NEW** 6030DS Signage Downlight Sconce

**NEW** 6032Z2P Uplight Twin Pendant