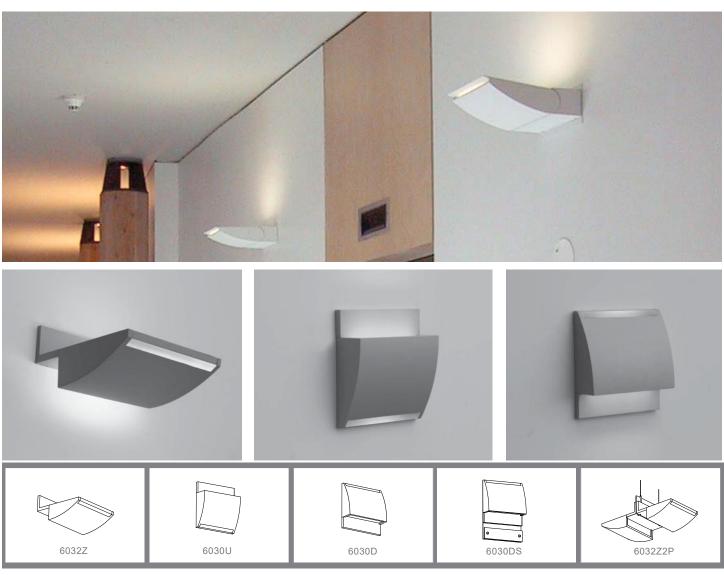

# STREAMLINE

Architectural Sconce Technical Manual

Mini Uplight/Backlight Sconce**6032Z** 

#### LIGHTING CONCEPT

The Streamline family of architectural luminaires fulfill Rebelle's brand promise by providing Streamline family designs that compliment architectural intent without overpowering it. The sconce designs feature the same sensible design aesthetic as the original Streamline models. Clean, slim profiles with a light reveal accent maintain the Streamline family design principles. These sconces may be used as the feature

luminaire or as a luminaire that will blend quietly into the background. These die cast luminaires are a suitable scale for interior hallways, waiting rooms and entrance vestibules. Light output is controlled to provide illumination only for the task at hand. The sconce designs follow the Streamline family's design aesthetic and allow bold or subtle lighting results.

#### DIMENSIONS

6032Z Uplight / Backlight Sconce

6030U Uplight Sconce

6030D Downlight Sconce

**NEW** 6030DS Signage Downlight Sconce

**NEW** 6032Z2P Uplight Twin Pendant