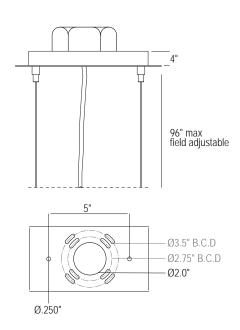

#### DIMENSIONS

6032Z Uplight / Backlight Sconce

6030U Uplight Sconce

6030D Downlight Sconce

**NEW** 6030DS Signage Downlight Sconce

**NEW** 6032Z2P Uplight Twin Pendant

#### MOUNTING DETAILS

6030D / 6030U STANDARD MOUNTING

0

8<sup>†</sup>
6030DS STANDARD MOUNTING WITH PLATE

7"

6032Z2ZP STANDARD MOUNTING FOR PENDANT