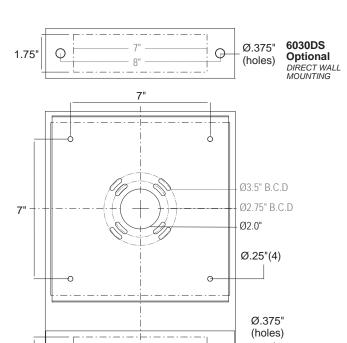

#### DIMENSIONS

6032Z Uplight / Backlight Sconce

6030U Uplight Sconce

6030D Downlight Sconce

**NEW** 6030DS Signage Downlight Sconce

**NEW** 6032Z2P Uplight Twin Pendant

#### MOUNTING DETAILS

6030D / 6030U STANDARD MOUNTING

0

8<sup>†</sup>
6030DS STANDARD MOUNTING WITH PLATE

7"

6032Z2ZP STANDARD MOUNTING FOR PENDANT

## STREAMLINE

1.75"