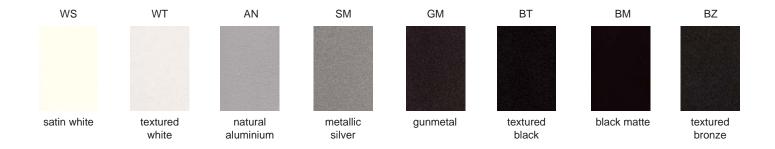

#### PAINT FINISHES

#### Powder Coat Paint Eight Standard Colors

The colors shown below are available for all Rebelle products and are suitable for interior and exterior use. Other colors are available to match RAL standards, or to match a specific color sample. Both RAL and color match are premium priced color options.