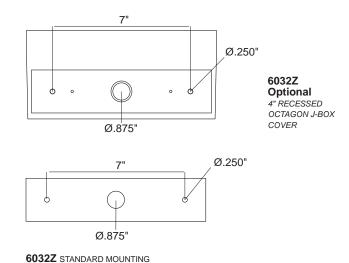

#### MOUNTING DETAILS

6030D / 6030U STANDARD MOUNTING

0

8<sup>†</sup>
6030DS STANDARD MOUNTING WITH PLATE

7"

6032Z2ZP STANDARD MOUNTING FOR PENDANT