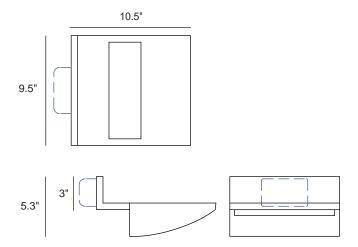

#### DIMENSIONS

6032Z Uplight / Backlight Sconce

6030U Uplight Sconce

6030D Downlight Sconce

**NEW** 6030DS Signage Downlight Sconce

**NEW** 6032Z2P Uplight Twin Pendant