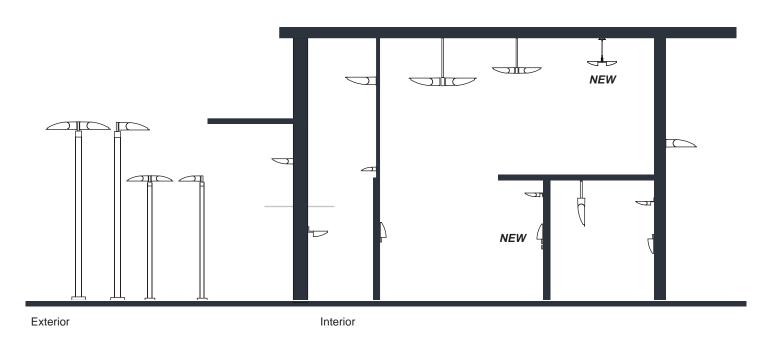

# COORDINATED ARCHITECTURAL LIGHTING FOR INTERIOR APPLICATIONS

The Streamline sconce luminaires are ideal for use down hallways or other interiors where dramatic to unobtrusive illumination is required. These luminaires are suitable for use in health care institutions, schools or upscale hotels. With the ability to provide feature lighting or to blend unobtrusively into the backdrop these sconces make excellent additions for interior projects.