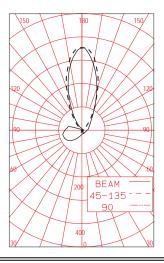

where dramatic to unobtrusive illumination is required. These luminaires are suitable for use in health care institutions, schools or upscale hotels. With the ability to provide feature lighting or to blend unobtrusively into the backdrop these sconces make excellent additions for interior projects.



## STREAMLINE



# THE STREAMLINE SCONCE



## STREAMLINE



#### DIMENSIONS



6032Z Uplight / Backlight Sconce



6030U Uplight Sconce



6030D Downlight Sconce



**NEW** 6030DS Signage Downlight Sconce



**NEW** 6032Z2P Uplight Twin Pendant

## STREAMLINE



#### MOUNTING DETAILS



6030D / 6030U STANDARD MOUNTING





0

8<sup>†</sup>
6030DS STANDARD MOUNTING WITH PLATE

7"



6032Z2ZP STANDARD MOUNTING FOR PENDANT

## STREAMLINE

1.75"



# CANDLE POWER DISTRIBUTION CURVES













## STREAMLINE



### PRODUCT FEATURE MATRIX SCONCES



| Feature           | Description                                                                    |
|-------------------|--------------------------------------------------------------------------------|
| Construction      | Pressure Die Cast Aluminum                                                     |
| Configurations    | Downlight ADA Uplight ADA Up/Back Light Signage Downlight Twin Pendant Uplight |
| Driver            | Integral                                                                       |
| Light Sources     | LED                                                                            |
| Maximum Wattages  | LED - 8 x 1.2W                                                                 |
| Applications      |