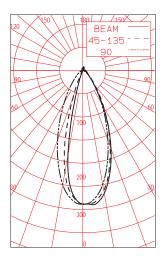

teriors where dramatic to unobtrusive illumination is required. These luminaires are suitable for use in health care institutions, schools or upscale hotels. With the ability to provide feature lighting or to blend unobtrusively into the backdrop these sconces make excellent additions for interior projects.



## STREAMLINE



# THE STREAMLINE SCONCE



## STREAMLINE



#### DIMENSIONS



6032Z Uplight / Backlight Sconce



6030U Uplight Sconce



6030D Downlight Sconce



**NEW** 6030DS Signage Downlight Sconce



**NEW** 6032Z2P Uplight Twin Pendant

## STREAMLINE



#### MOUNTING DETAILS



6030D / 6030U STANDARD MOUNTING





0

8<sup>†</sup>
6030DS STANDARD MOUNTING WITH PLATE

7"



6032Z2ZP STANDARD MOUNTING FOR PENDANT

## STREAMLINE

1.75"



# CANDLE POWER DISTRIBUTION CURVES













## STREAMLINE



### PRODUCT FEATURE MATRIX SCONCES



| Feature           | Description                                                                    |
|-------------------|--------------------------------------------------------------------------------|
| Construction      | Pressure Die Cast Aluminum                                                     |
| Configurations    | Downlight ADA Uplight ADA Up/Back Light Signage Downlight Twin Pendant Uplight |
| Driver            | Integral                                                                       |
| Light Sources     | LED                                                                            |
| Maximum Wattages  | LED - 8 x 1.2W                                                                 |
| Applications