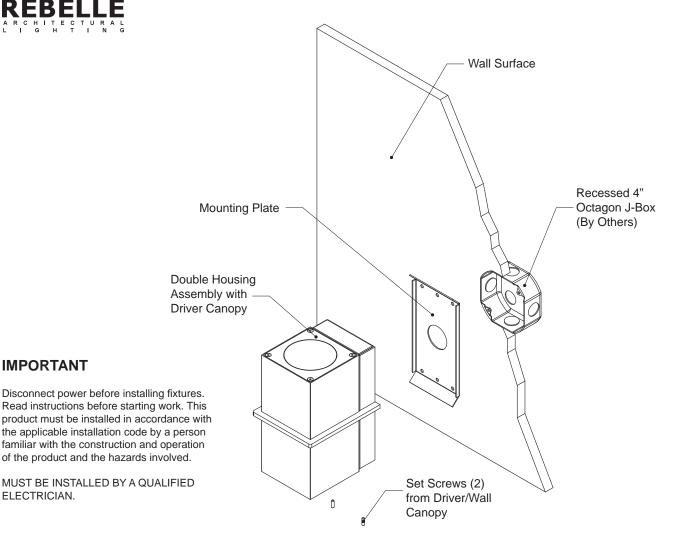

## **INSTALLATION INSTRUCTIONS**

1. Remove luminaire from carton.

**IMPORTANT** 

ELECTRICIAN.

- 2. Loosen (2) set screws located on the bottom side of the driver / wall canopy. Remove mounting plate.
- Position mounting plate over a standard 4" octagon junction box (J-Box by others) ensure mounting plate is centered.
- 4. Attach mounting plate independently from junction box through 7/32" holes provided in plate.
- Connect the black, white and green wire leads from LED drivers to the supply leads from the J-box and push these connections carefully into J-box.
- 6. The housing assembly hooks over mounting plate and is secured with (2) sets screws loosened in step 2. Do not over tighten, but ensure assembly is secured against wall surface.
- 7. Energize and test as required.
- 8. This fixture is supplied with an LED as specified for the project and is self contained.
- For exterior / wet locations, silicone sealant should be applied to the top and down both sides to exclude water entrance. Sealant between wall surface and housing canopy.