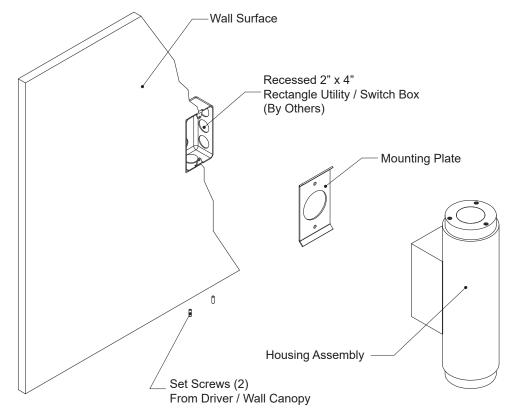

## **Encore ENC0 Wall Mount**

## **INSTALLATION INSTRUCTIONS**

- 1. Remove luminaire from carton.
- 2. Loosen (2) set screws located on the bottom side of the driver / wall canopy. Remove mounting plate.
- 3. Mounting plate is designed to attach to the ears of the outlet box. A 2" x 4" rectangle utility / switch / device box is required (by others).
- 4. Connect the black, white and green wire leads from the LED drivers to the wire leads located in the junction box with approved wire nuts (not supplied) and push these connections carefully into the junction box.
- 5. The housing assembly hooks over the mounting plate and is secured with (2) set screws loosened in step 2. Do not overtighten but ensure assembly is secured against wall surface.
- 6. Energize and test as required.
- 7. This fixture is supplied with an LED as specified for the project and is self contained.
- 8. For exterior / wet locations, silicone sealant should be applied to the top and down both sides of the canopy to exclude water entrance. Sealant between wall surface and housing canopy.