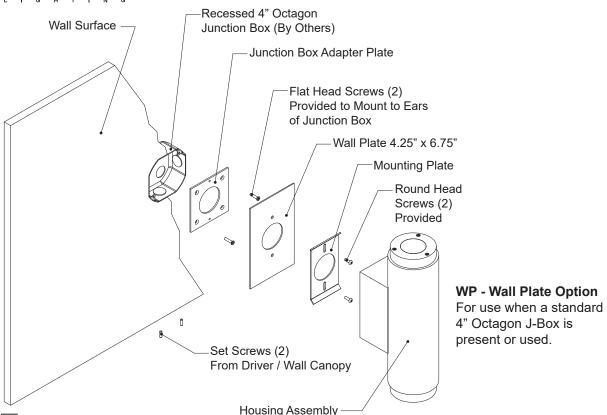

## Encore ENC0 Wall Mount Wall Plate Option

## INSTALLATION INSTRUCTIONS

- 1. Remove luminaire from carton.
- 2. Loosen (2) set screws located on the bottom side of the driver / wall canopy. Remove mounting plate.
- 3. Position the junction box adapter plate over a standard 4" octagon junction box (by others) and use the (2) #8-32 flat head screws provided to mount to the ears of the junction box.
- 4. Position the mounting plate and wall plate over the junction box adapter plate and use the (2) round head screws provided to match to the tapped holes in the adapter plate. Tapped holes should be in the vertical position.
- 5. Connect the black, white and green wire leads from LED drivers to the wire leads located in the junction box with approved wire nuts (not supplied) and push these connections carefully into the junction box.
- 6. The housing assembly hooks over mounting plate and is secured with (2) set screws loosened in step 2. Do not overtighten, but ensure assembly is secured against wall surface.
- 7. Energize and test as required.
- 8. This fixture is supplied with an LED as specified for the project and is self contained.
- 9. For exterior / wet locations, silicone sealant should be applied to the top and down both sides of the canopy to exclude water entrance. Sealant between wall surface and housing canopy.