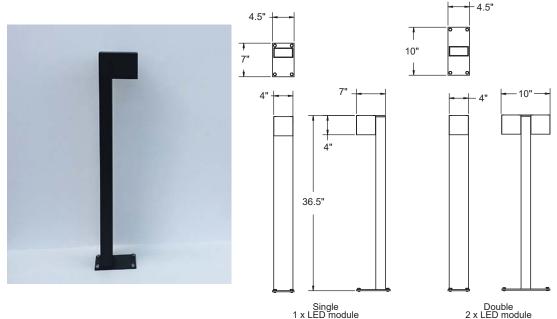

Single 1 x LED module

## **EXTERIOR**

| MODEL | LED MODULE |                                                         | VOLT | COLOR TEMPERATURE |                              | DISTRIBUTION |           | OPTIONS |                                    | COL | COLOR            |  |
|-------|------------|---------------------------------------------------------|------|-------------------|------------------------------|--------------|-----------|---------|------------------------------------|-----|------------------|--|
| 3151  | 1x10L      | 10 watts <sup>1</sup>                                   | 120* | AM                | amber LED                    | FL           | 30° flood | CV      | cut off visor                      | WT  | white texture    |  |
|       | 4 71       | 887 lumens <sup>2</sup>                                 | 208  |                   | turtle friendly<br>585-595nm |              |           | PC      | photocontrol                       | BT  | black texture    |  |
|       | 1x7L       | 7 watts¹<br>633 lumens²                                 | 240  |                   |                              |              |           | TN      | tenon mount                        | SM  | silver metallic  |  |
|       | 2x10L      | 2 x 10 watts <sup>1</sup>                               | 277  |                   |                              |              |           | BCS     | base cover                         | AN  | aluminum natural |  |
|       | 0.71       | 2 x 887 lumens <sup>2</sup>                             |      |                   |                              |              |           | CF      | provision for<br>1/2" conduit feed | BZ  | bronze           |  |
|       | 2x7L       | 2 x 7 watts <sup>1</sup><br>2 x 633 lumens <sup>2</sup> |      |                   |                              |              |           |         | 1/2" conduit feed                  | GM  | gunmetal         |  |
|       |            |                                                         |      |                   |                              |              |           |         |                                    | WS  | white satin      |  |
|       |            |                                                         |      |                   |                              |              |           |         |                                    | BM  | black matte      |  |
|       |            |                                                         |      |                   |                              |              |           |         |                                    | RAL | specify no.      |  |