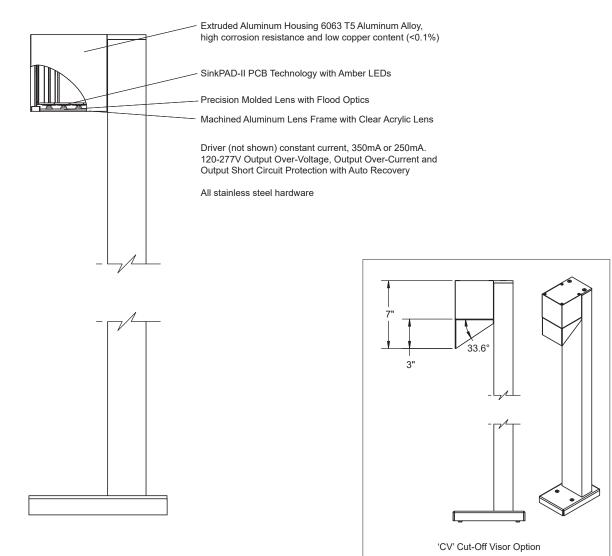

| CONSTRUCTION                                                                                                    | MOUNTING                                                                                                                                                                                                                                                                                                    | OPTICAL                                                                                                                                                           | PROTECTION                                                                                                                                              |  |
|-----------------------------------------------------------------------------------------------------------------|-------------------------------------------------------------------------------------------------------------------------------------------------------------------------------------------------------------------------------------------------------------------------------------------------------------|-------------------------------------------------------------------------------------------------------------------------------------------------------------------|---------------------------------------------------------------------------------------------------------------------------------------------------------|--|
| Materials<br>All aluminum construction, stainless<br>steel tamper resistant hardware,<br>precision molded lens. | The 3151LED series is designed to<br>mount to a concrete base (by others).<br>Anchor bolts are provided in hot<br>dipped galvanized finish for new<br>construction build. For optional retrofit                                                                                                             | The 3151LED luminaire uses a<br>precision molded lens to direct the<br>light with a flood distribution. The<br>luminaire comes standard with<br>honeycomb louver. | The 3151LED series is listed for use<br>in wet locations to UL and CSA<br>Standards. L70 (minimum) >50,000<br>hours. IP65 rated optical<br>compartment. |  |
| Electrical Components<br>Constant current driver 350mA or<br>250mA, -30°C starting temperature.                 | builds, no anchor bolts would be<br>provided and bollard can be mounted<br>with hilti type fasteners (hilti anchors<br>and hardware by others). Base plate<br>is welded to bollard shaft. Base cover<br>is offered as an option. Tenon mount<br>is offered as an option for concealed<br>mounting hardware. |                                                                                                                                                                   | A PLICE LICA                                                                                                                                            |  |