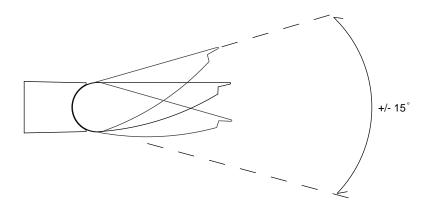

### STREAMLINE FAMILY FEATURES

•Attractive shallow profile lighting fixtures available in two scales to suit a variety of architectural applications.

•A field adjustable articulating head, allowing for a +/- 15 degree adjustment.

### STREAMLINE

Featuring a locking field adjustable articulating head, allowing for a +/- 15 degree adjustment.