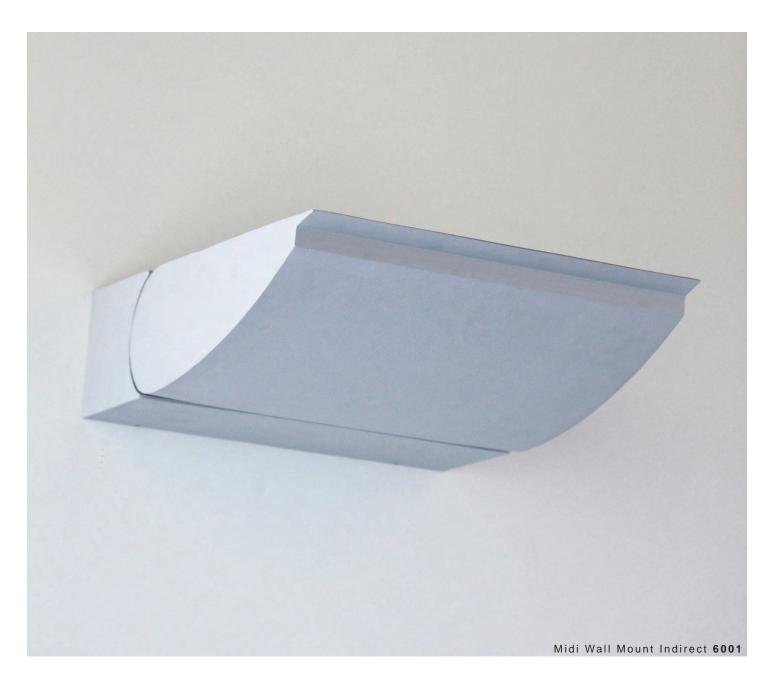

# The Streamline Family Indirect

The Indirect Streamline is optimized for forward throw ceiling wash applications - rooms that are wider than they are high. Two scales - Midi and Mini are offered to suit a range of architectural spaces.

# Product Feature Matrix

|                               | Feature                         | Description                                                                                |
|-------------------------------|---------------------------------|--------------------------------------------------------------------------------------------|
|                               | Construction                    | Marine Grade Corrosion-resistant<br>Cast Aluminum                                          |
|                               | Multiple Scales                 | Midi<br>Mini                                                                               |
|                               | Field Adjustable Head           | yes, +/- 15 degree up or down                                                              |
|                               | Integral Driver                 | Internal                                                                                   |
|                               | Lamp Sources<br>Maximum Wattage | LED<br>Midi - 134 Watt<br>Mini - 32 Watt                                                   |
|                               | Wet Location                    | Indirect - WL must be ordered.<br>Direct - Yes                                             |
|                               | Configurations                  | Indirect - Wall, Wall Arm<br>Direct - Wall, Wall Arm                                       |
|                               | Distributions                   | Indirect Asymmetric - forward throw                                                        |
|                               |                                 | Direct Version - Type II, III, IV                                                          |
|                               | Paint Finish Type               | Polyester Powder Coated                                                                    |
|                               | Colors Available                | Silver<br>Natural Aluminum<br>Gunmetal<br>Black<br>White<br>Bronze<br>RAL colors available |
|                               | Concealed Adjustment            |                                                                                            |
|                               | Hardware                        | yes                                                                                        |
|                               | All Exposed Fasteners           |                                                                                            |
|                               | Stainless Steel                 | yes                                                                                        |
| Midi Indirect Streamline 6001 |                                 |                                                                                            |