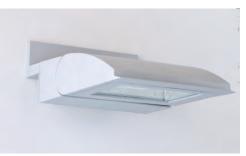

# DIRECT

The Direct Streamline optical system provides a full cut-off classification in the 0° horizontal head position. The head position is adjustable upward and downward by 15° each way to facilitate other distributions depending on application requirements. Offered in Midi and Mini scales for wall mount configurations.