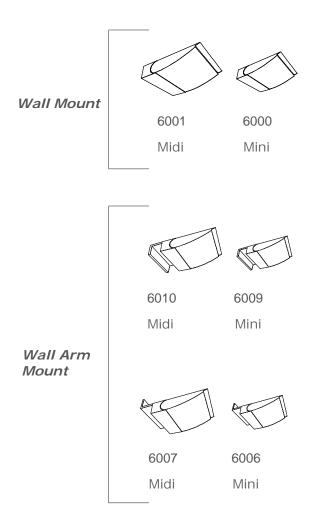

# The Streamline Family Indirect

The Indirect Streamline is optimized for forward throw ceiling wash applications - rooms that are wider than they are high. Two scales - Midi and Mini are offered to suit a range of architectural spaces.

## Mounting Classifications

Wall Mount - Indirect

Wall Arm Mount - Indirect

Wall Mount - Direct

Wall Arm Mount - Direct