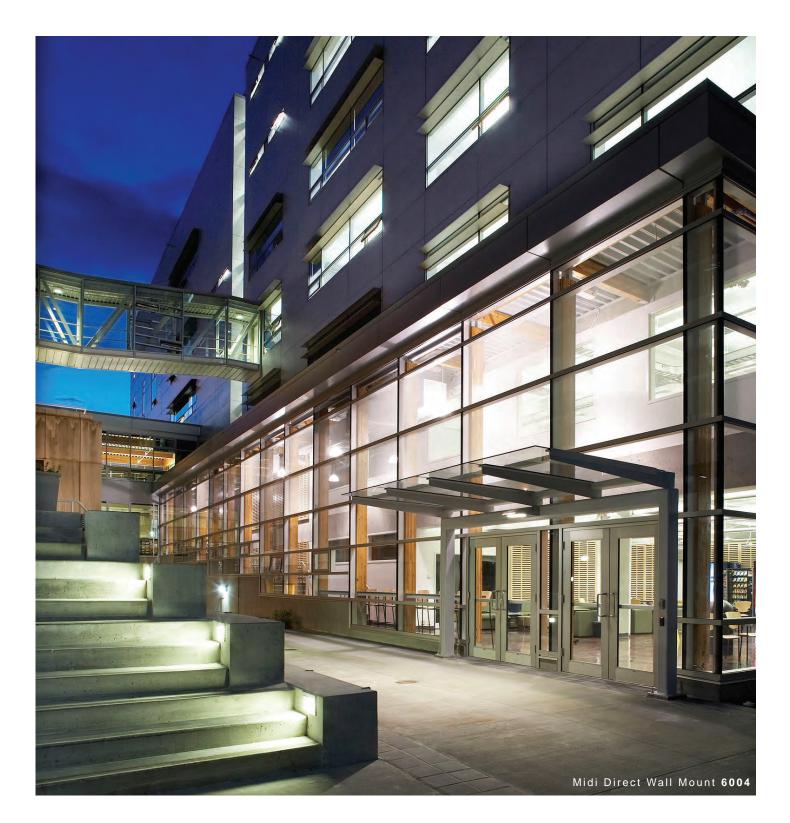

# DIRECT

The Direct Streamline optical system provides a full cut-off classification in the 0° horizontal head position. The head position is adjustable upward and downward by 15° each way to facilitate other distributions depending on application requirements. Offered in Midi and Mini scales for wall mount configurations.

# STREAMLINE

Midi Indirect 6001 and Midi Direct Wall 6004