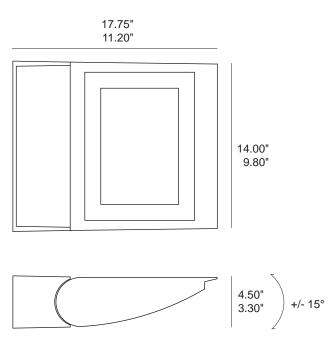

### STREAMLINE FAMILY FEATURES

•Attractive shallow profile lighting fixtures available in two scales to suit a variety of architectural applications.

•A field adjustable articulating head, allowing for a +/- 15 degree adjustment.

### STREAMLINE

Featuring a locking field adjustable articulating head, allowing for a +/- 15 degree adjustment.