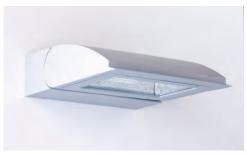

# DIRECT

The Direct Streamline optical system provides a full cut-off classification in the 0° horizontal head position. The head position is adjustable upward and downward by 15° each way to facilitate other distributions depending on application requirements. Offered in Midi and Mini scales for wall mount configurations.