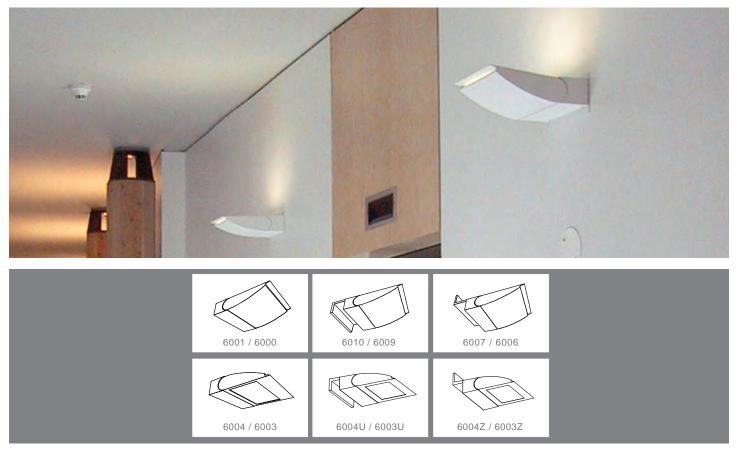

# The Streamline Family Indirect

The Indirect Streamline is optimized for forward throw ceiling wash applications - rooms that are wider than they are high. Two scales - Midi and Mini are offered to suit a range of architectural spaces.

## Mounting Classifications

Wall Mount - Indirect

Wall Arm Mount - Indirect

Wall Mount - Direct

Wall Arm Mount - Direct

## STREAMLINE