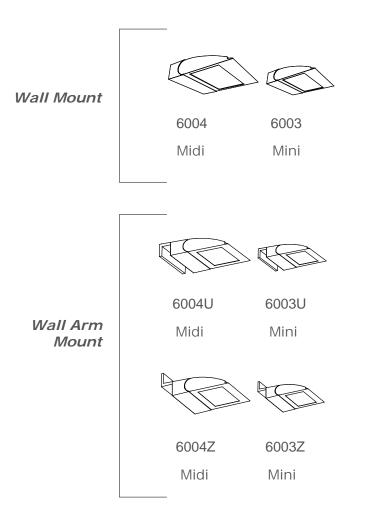

## Mounting Classifications

Wall Mount - Indirect

Wall Arm Mount - Indirect

Wall Mount - Direct

Wall Arm Mount - Direct

# The Streamline Family Indirect

The Indirect Streamline is optimized for forward throw ceiling wash applications - rooms that are wider than they are high. Two scales - Midi and Mini are offered to suit a range of architectural spaces.

# DIRECT

The Direct Streamline optical system provides a full cut-off classification in the 0° horizontal head position. The head position is adjustable upward and downward by 15° each way to facilitate other distributions depending on application requirements. Offered in Midi and Mini scales for wall mount configurations.