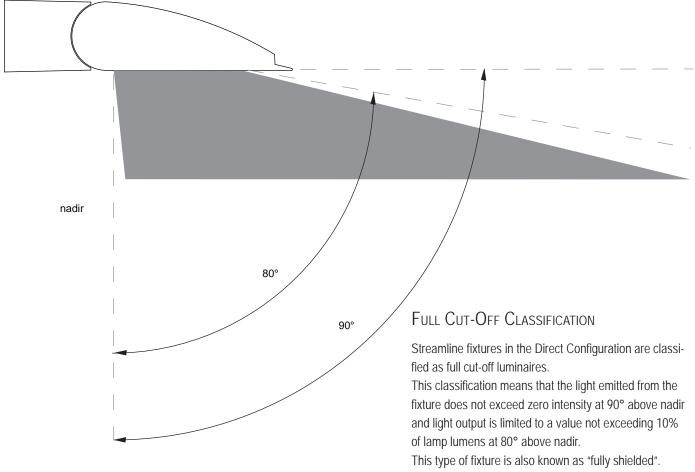

#### Full cut-off luminaires are ideal for applications where spill light onto adjacent property needs to be limited and to reduce glare.