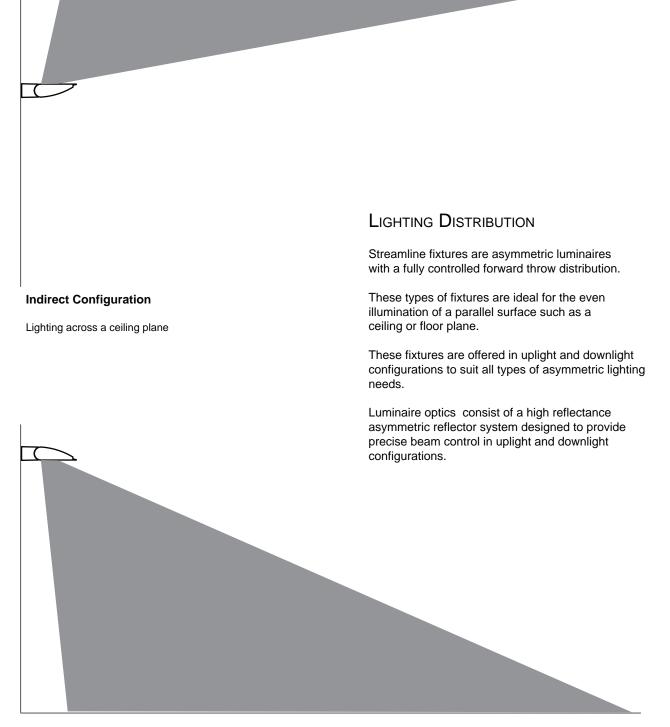

#### **Direct Configuration**

Lighting across a floor plane

#### Full cut-off luminaires are ideal for applications where spill light onto adjacent property needs to be limited and to reduce glare.